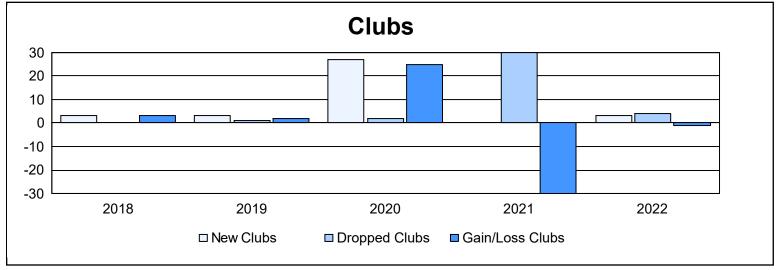

District B 5 As of June 2022 Cumulative

| Year      | New<br>Clubs | Dropped<br>Clubs | Gain/<br>Loss<br>Clubs | New<br>Members | Charter<br>Members | Reinstate<br>Members | Transfer<br>Members | Total<br>Member<br>Added | Total<br>Members<br>Dropped | Gain/<br>Loss<br>Members |
|-----------|--------------|------------------|------------------------|----------------|--------------------|----------------------|---------------------|--------------------------|-----------------------------|--------------------------|
| 2017-2018 | 3            | 0                | 3                      | 155            | 75                 | 12                   | 5                   | 247                      | 316                         | -69                      |
| 2018-2019 | 3            | 1                | 2                      | 249            | 71                 | 4                    | 3                   | 327                      | 245                         | 82                       |
| 2019-2020 | 27           | 2                | 25                     | 118            | 233                | 10                   | 0                   | 361                      | 311                         | 50                       |
| 2020-2021 | 0            | 30               | -30                    | 101            | 8                  | 4                    | 7                   | 120                      | 506                         | -386                     |
| 2021-2022 | 3            | 4                | -1                     | 164            | 78                 | 21                   | 3                   | 266                      | 248                         | 18                       |
| Average   | 7            | 7                | 0                      | 157            | 93                 | 10                   | 4                   | 264                      | 325                         | -61                      |