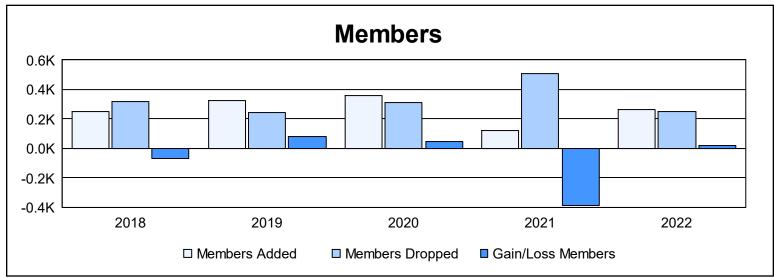

District B 5 As of June 2022 Cumulative

| Year      | New<br>Clubs | Dropped<br>Clubs | Gain/<br>Loss<br>Clubs | New<br>Members | Charter<br>Members | Reinstate<br>Members | Transfer<br>Members | Total<br>Member<br>Added | Total<br>Members<br>Dropped | Gain/<br>Loss<br>Members |
|-----------|--------------|------------------|------------------------|----------------|--------------------|----------------------|---------------------|--------------------------|-----------------------------|--------------------------|
| 2017-2018 | 3            | 0                | 3                      | 155            | 75                 | 12                   | 5                   | 247                      | 316                         | -69                      |
| 2018-2019 | 3            | 1                | 2                      | 249            | 71                 | 4                    | 3                   | 327                      | 245                         | 82                       |
| 2019-2020 | 27           | 2                | 25                     | 118            | 233                | 10                   | 0                   | 361                      | 311                         | 50                       |
| 2020-2021 | 0            | 30               | -30                    | 101            | 8                  | 4                    | 7                   | 120                      | 506                         | -386                     |
| 2021-2022 | 3            | 4                | -1                     | 164            | 78                 | 21                   | 3                   | 266                      | 248                         | 18                       |
| Average   | 7            | 7                | 0                      | 157            | 93                 | 10                   | 4                   | 264                      | 325                         | -61                      |